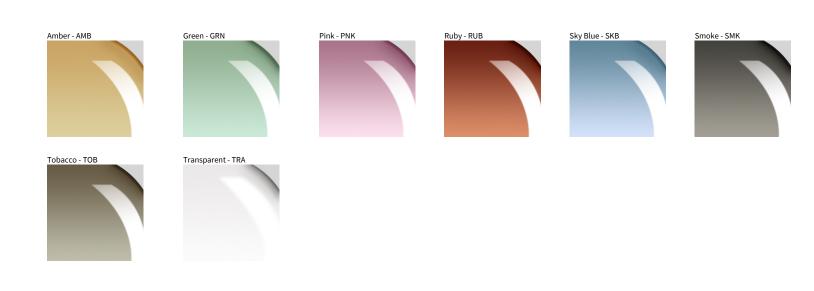

## FOLD SURFACE COLOR FINISH CHART

| PROJECT  |  |
|----------|--|
| ТҮРЕ     |  |
| NOTES    |  |
| QUANTITY |  |
| DATE     |  |

Digital: Not all screens are calibrated the same, and therefore, colors will appear differently between screens. Physical: When texture is involved, there will be variations in color, character and tone within a product series and between product families.